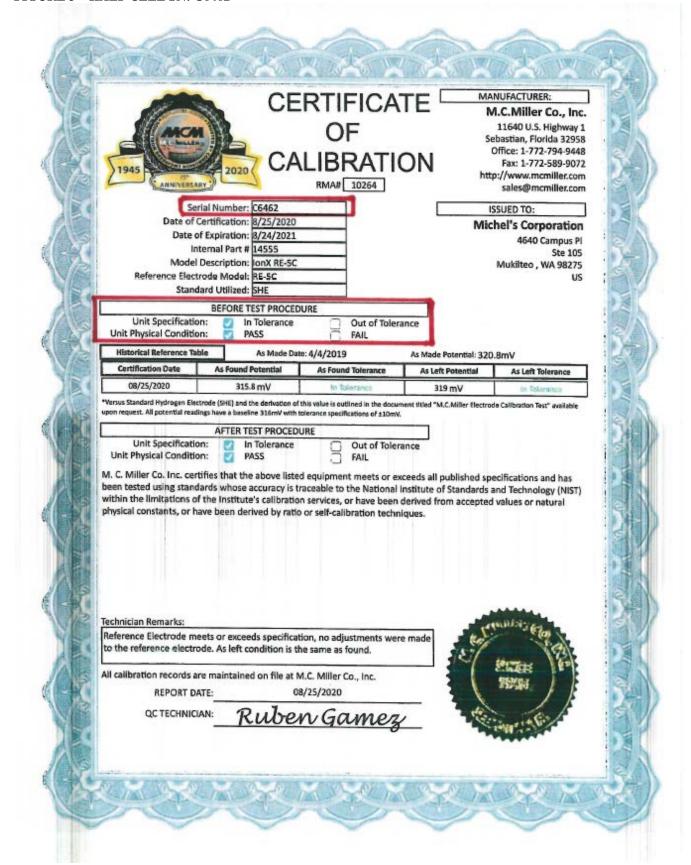

### Calibration Records

The pyrometer with serial number 41690274WS that was used past the calibration expiration date from March 15, 2020 to May 28, 2020 was calibrated by Robb Precision Tool Services on June 10, 2020. The calibration report indicates the instrument was received in tolerance, thus indicating temperature readings taken were accurate. (See Figure 1.) The multimeter with serial number 41430029 that was used past the calibration expiration date from March 18, 2020 to May 28, 2020 was calibrated by JJ Calibrations, Inc. on June 12, 2020. The calibration report indicates the instrument was received in tolerance, thus indicating pipe and wire potentials taken were accurate. (See Figure 2.) The half cell with serial number C6462 that was used past the calibration expiration date from April 3, 2020 to May 28, 2020 was calibrated by M.C. Miller Co., Inc. on August 25, 2020. The calibration report indicates the instrument was received in tolerance, thus indicating pipe and wire potentials taken were accurate. (See Figure 3.)

CNGC determined that the facilities installed with the equipment described above with an expired calibration date used during the installation of CNGC facilities do not require remedial action because the equipment was received in tolerance.